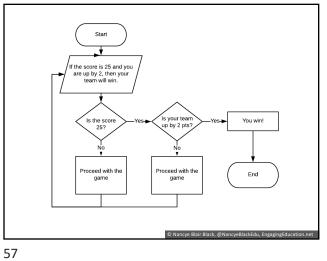

Poems

## Limerick

There once was a man from Nantucket Who kept all his cash in a bucket. But his daughter, named Nan, Ran away with a man And as for the bucket, Nantucket.

Prof. Dayton Voorhees, 1902

45

46

## Poems

Limerick

Haiku

There once was a man from Nantucket Who kept all his cash in a bucket. But his daughter, named Nan, Ran away with a man And as for the bucket, Nantucket.

Haikus are easy.

Prof. Dayton Voorhees, 1902

But sometimes they don't make sense. Refrigerator.

Limerick

Poems

Haiku

There once was a man from Nantucket Who kept all his cash in a bucket. But his daughter, named Nan,

And as for the bucket, Nantucket.

Ran away with a man

Haikus are easy. But sometimes they don't make sense. Refrigerator.

AABBA 575

47 48





49





51 52





53





55 56