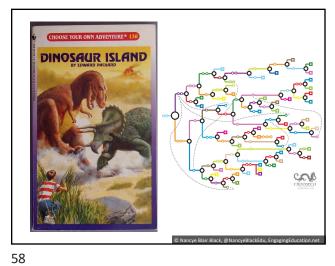

oems

## Limerick

There once was a man from Nantucket Who kept all his cash in a bucket. But his daughter, named Nan, Ran away with a man And as for the bucket, Nantucket.

Prof. Dayton Voorhees, 1902

45

46

## Poems

Limerick

Haiku

There once was a man from Nantucket Who kept all his cash in a bucket. But his daughter, named Nan, Ran away with a man And as for the bucket, Nantucket.

Haikus are easy.

Prof. Dayton Voorhees, 1902

But sometimes they don't make sense. Refrigerator.

Limerick

Poems

Haiku

There once was a man from Nantucket Who kept all his cash in a bucket. But his daughter, named Nan,

And as for the bucket, Nantucket.

Ran away with a man

Haikus are easy. But sometimes they don't make sense. Refrigerator.

AABBA 575

47 48





49





51 52





53





55 56