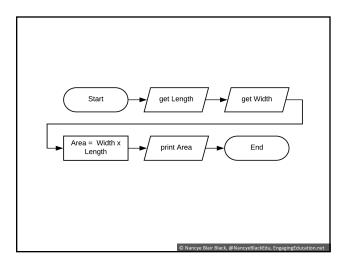

Poems

## Limerick

There once was a man from Nantucket Who kept all his cash in a bucket. But his daughter, named Nan, Ran away with a man And as for the bucket, Nantucket.

Prof. Dayton Voorhees, 1902

45

46

## Poems

Limerick

Haiku

There once was a man from Nantucket Who kept all his cash in a bucket. But his daughter, named Nan, Ran away with a man And as for the bucket, Nantucket.

Haikus are easy.

Prof. Dayton Voorhees, 1902

But sometimes they don't make sense. Refrigerator.

Limerick

Poems

Haiku

There once was a man from Nantucket Who kept all his cash in a bucket. But his daughter, named Nan,

And as for the bucket, Nantucket.

Ran away with a man

Haikus are easy. But sometimes they don't make sense. Refrigerator.

AABBA 575

47 48





49





51 52





53





55 56