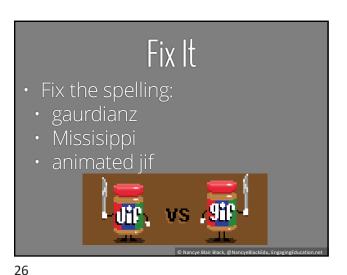

## Fix It • Fix the spelling: • gaurdianz • Missisippi • animated jif

25

27 28

31 32

37

39 40

Poems